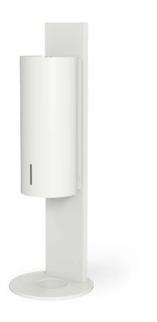

### **BJÖRK**

### DIMENSIONS: H: 327 W: 139 D: 128 mm (excl. drip tray)

- · Can be mounted on wall or dispenser stand
- · Drip tray not included
- For liquid soap or disinfectant (9,5 dl)
- Refillable container or DAN DRYER disposable refill pack
- Battery operated or with power connection
- · Powder coated stainless steel