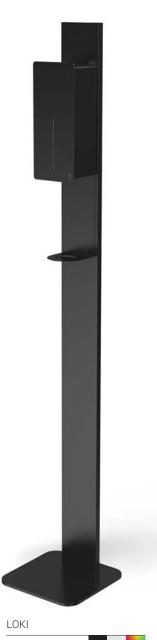

### LOKI

### DIMENSIONS: H: 300 W: 131 D: 100 mm (excl. drip tray)

- Can be mounted on wall or dispenser stand
- Drip tray not included
- · For liquid soap or disinfectant (5 dl)
- · Refillable container
- Battery operated
- Brushed or powder coated stainless steel