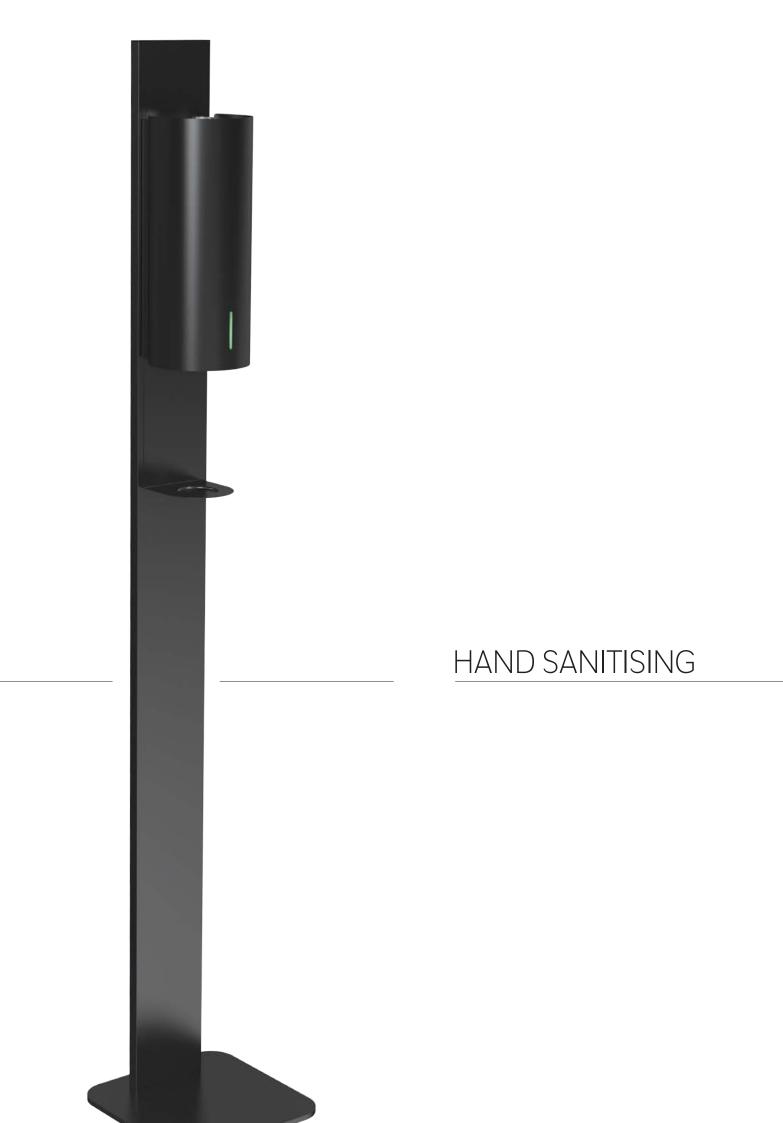

## **FLOOR** DISPENSER STAND

### DIMENSIONS: H: 1550 mm / Base 260 x 260 mm

- Base in steel, column in aluminium
- Portable, freestanding station with drip tray
- · Matt black, classic white and all RAL colours
- Designed to hold the touch free hand disinfectant dispensers BJÖRK, STAINLESS DESIGN and LOKI