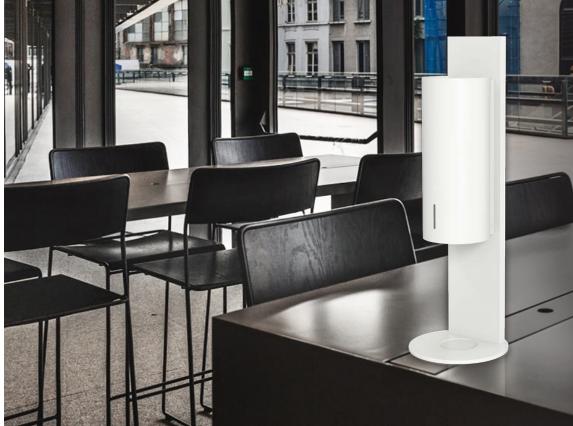

# **TABLE DISPENSER STAND**

### DIMENSIONS: H: 650 mm / Base Ø 210 mm

- · Base in steel, column in aluminium
- Portable with integrated drip tray in the base
- · Matt black, classic white and all RAL colours
- Designed to hold the touch free hand disinfectant dispensers BJÖRK, STAINLESS DESIGN and LOKI