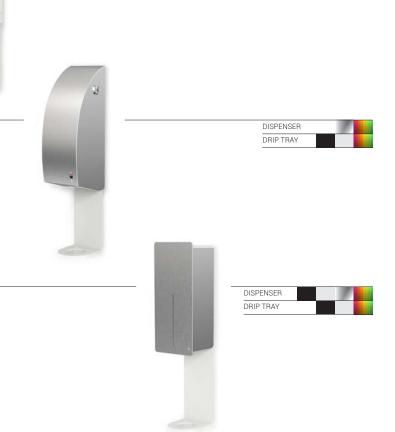

### STAINLESS DESIGN

### DIMENSIONS: H: 340 W: 120 D: 126 mm (excl. drip tray)

- Can be mounted on wall or dispenser stand
- Drip tray not included
- For liquid soap or disinfectant (9,5 dl)
- Refillable container or DAN DRYER disposable refill pack
- Battery operated or with power connection
- · Brushed stainless steel

### LOKI

### DIMENSIONS: H: 300 W: 131 D: 100 mm (excl. drip tray)

- Can be mounted on wall or dispenser stand
- Drip tray not included
- · For liquid soap or disinfectant (5 dl)
- · Refillable container
- Battery operated
- Brushed or powder coated stainless steel

DISPENSER

DRIP TRAY