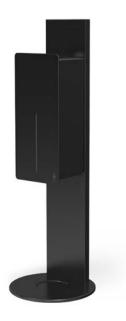

## **FLOOR** DISPENSER STAND

### DIMENSIONS: H: 1550 mm / Base 260 x 260 mm

- Base in steel, column in aluminium
- Portable, freestanding station with drip tray
- · Matt black, classic white and all RAL colours
- Designed to hold the touch free hand disinfectant dispensers BJÖRK, STAINLESS DESIGN and LOKI