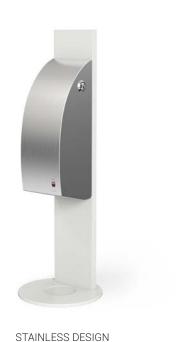

### STAINLESS DESIGN

### DIMENSIONS: H: 340 W: 120 D: 126 mm (excl. drip tray)

- Can be mounted on wall or dispenser stand
- Drip tray not included
- For liquid soap or disinfectant (9,5 dl)
- Refillable container or DAN DRYER disposable refill pack
- Battery operated or with power connection
- · Brushed stainless steel