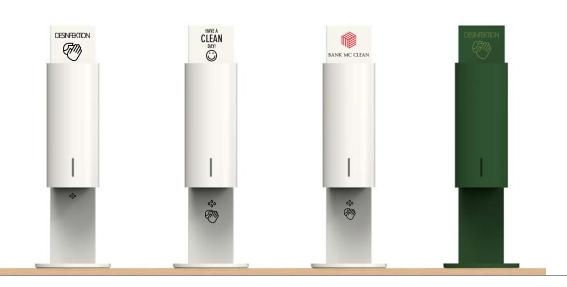

## **FLOOR** DISPENSER STAND

### DIMENSIONS: H: 1550 mm / Base 260 x 260 mm

- Base in steel, column in aluminium
- Portable, freestanding station with drip tray
- · Matt black, classic white and all RAL colours
- Designed to hold the touch free hand disinfectant dispensers BJÖRK, STAINLESS DESIGN and LOKI

## VARIANTS

BLACK
WHITE
STAINLESS STEEL
OPTIONAL RAL COLOUR

## CUSTOMISE TO SUIT YOUR INTERIOR OR YOUR NEEDS

### Reinforce your message

We offer to customise your dispenser to make it visually attractive. Whether you want to encourage better hygiene, send a message to the user, or display your logo, the dispenser is only successful if it is used.

#### RAL colours

The stand and the dispenser can be powder coated in all RAL colours. Customise the dispenser to suit your interior design, choose colours that represent your brand or pick a perky colour to attract attention ... Colours make all the difference!