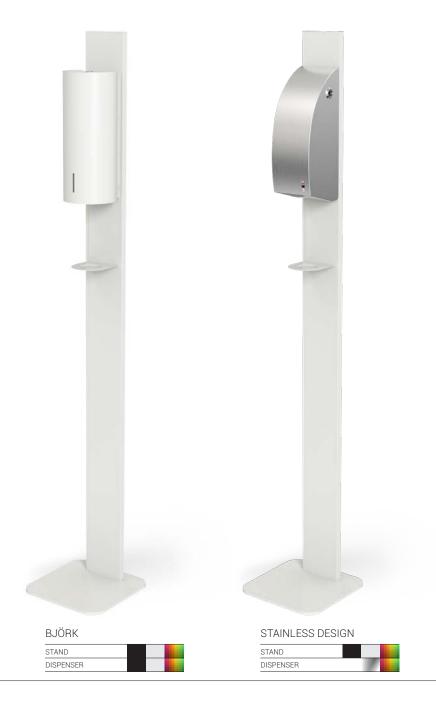

## **FLOOR** DISPENSER STAND

### DIMENSIONS: H: 1550 mm / Base 260 x 260 mm

- Base in steel, column in aluminium
- Portable, freestanding station with drip tray
- · Matt black, classic white and all RAL colours
- Designed to hold the touch free hand disinfectant dispensers BJÖRK, STAINLESS DESIGN and LOKI

## VARIANTS

BLACK
WHITE
STAINLESS STEEL
OPTIONAL RAL COLOUR